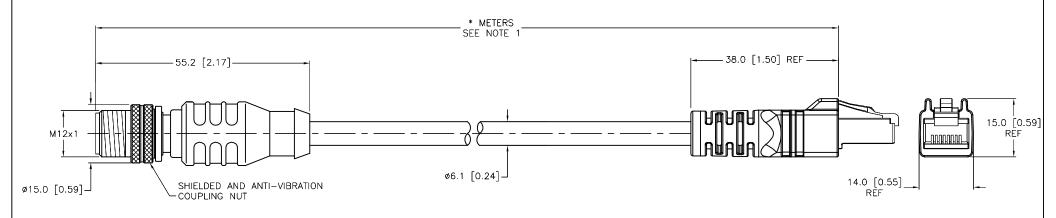

## NOTES:

1. "\*" INDICATES CABLE LENGTH IN METERS. CONTACT TURCK TO ORDER SPECIFIC LENGTHS.

| O   | UPDATE CABLE SPECIFICATIONS PER ECO | KMY | 05/01/13 | 41559   |
|-----|-------------------------------------|-----|----------|---------|
| REV | DESCRIPTION                         | BY  | DATE     | ECO NO. |