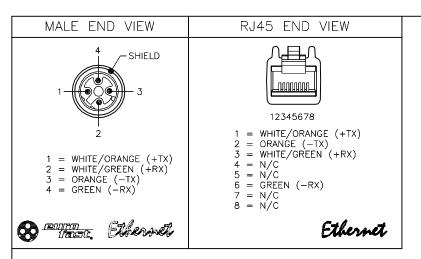

| SPECIFICATIONS                        |                                              |  |  |  |
|---------------------------------------|----------------------------------------------|--|--|--|
| CONTACT CARRIER MATERIAL/COLOR (RJ45) | POLYCARBONATE/CLEAR                          |  |  |  |
| MOLDED HEAD MATERIAL/COLOR (RJ45)     | TPU/BLACK                                    |  |  |  |
| CONTACT MATERIAL/PLATING (RJ45)       | BRONZE/GOLD                                  |  |  |  |
| CONTACT CARRIER MATERIAL/COLOR (RSSD) | TPU/BLACK                                    |  |  |  |
| MOLDED HEAD MATERIAL/COLOR (RSSD)     | TPU/BLUE-GRAY                                |  |  |  |
| CONTACT MATERIAL/PLATING (RSSD)       | BRASS/GOLD                                   |  |  |  |
| COUPLING NUT MATERIAL/PLATING (RSSD)  | BRASS/NICKEL                                 |  |  |  |
| RATED CURRENT [A]                     | 1.5 A                                        |  |  |  |
| RATED VOLTAGE [V]                     | 42 V                                         |  |  |  |
| OUTER CABLE JACKET MATERIAL/COLOR     | TPE/TEAL                                     |  |  |  |
| CONDUCTOR INSULATION MATERIAL         | HDPE                                         |  |  |  |
| NUMBER OF CONDUCTORS [AWG]            | 4x24 AWG, STRANDED, CAT 5e                   |  |  |  |
| SHIELDING                             | ALUM. FOIL & TINNED COPPER BRAIDED           |  |  |  |
| TEMPERATURE RANGE                     | -40°C to +75°C (-40°F to +167°F)             |  |  |  |
| PROTECTION CLASS                      | MEETS NEMA 1,3,4,6P AND IEC IP68 (RJ45/IP20) |  |  |  |