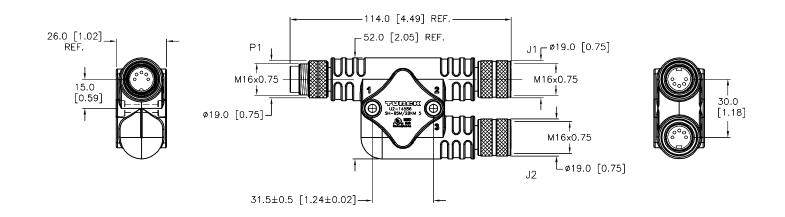

## SOURCE DRAWING - FOR REFERENCE ONLY

|                                          |                       |                                                        | _                                                                                                                                                 | Office Brigwing 1 Office End |                                 |
|------------------------------------------|-----------------------|--------------------------------------------------------|---------------------------------------------------------------------------------------------------------------------------------------------------|------------------------------|---------------------------------|
|                                          | RELATED DOCUMENTS     | 3RD ANGLE<br>PROJECTION                                | THIS DRAWING IS CONFIDENTIAL AND THE                                                                                                              | 14111F4                      | CAMPUS DRIVE<br>POLIS. MN 55441 |
|                                          | 2.<br>3.<br>4.        | ♦ ←                                                    | PROPERTY OF TURCK INC. USE OF THIS DOCUMENT WITHOUT WRITTEN PERMISSION IS PROHIBITED.  1-800-544-7769 (763) 553-7300 (763) 553-0708 fax turck.com |                              |                                 |
|                                          | SEE SPECIFICATIONS    | ALL DIMENSIONS<br>DISPLAYED ON THIS<br>DRAWING ARE FOR | DRFT RDS DATE 08/19/0 APVD SCALE 1=2.0                                                                                                            | SH-BSM/2BKM 5                |                                 |
|                                          | FINISH                | REFERENCE ONLY  CONTACT TURCK                          | UNIT OF MEASUREMENT  MILLIMETERS                                                                                                                  | IDENTIFICATION NO. U2-14586  | REV                             |
| C UPDATE CLICHE PER ECO KMY 04/24/13 419 | 78 SEE SPECIFICATIONS | FOR MORE<br>INFORMATION                                |                                                                                                                                                   |                              |                                 |
| REV DESCRIPTION BY DATE ECO              | NO.                   |                                                        | DO NOT SCALE THIS DRAWING                                                                                                                         | FILE: U2-14586               | SHEET 1 OF 1                    |