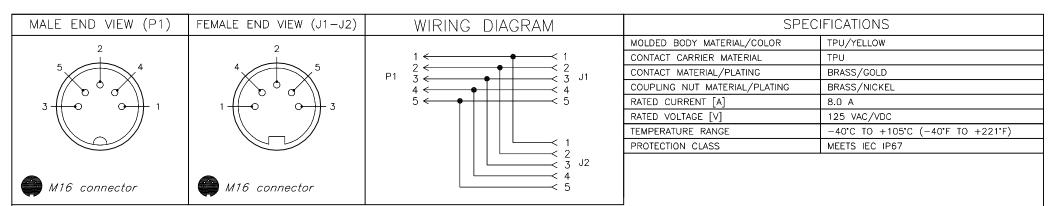

## SOURCE DRAWING - FOR REFERENCE ONLY

|                                          |                       |                                                        | _                                                                                                                                                 | Office Brigwing 1 Office End |                                 |
|------------------------------------------|-----------------------|--------------------------------------------------------|---------------------------------------------------------------------------------------------------------------------------------------------------|------------------------------|---------------------------------|
|                                          | RELATED DOCUMENTS     | 3RD ANGLE<br>PROJECTION                                | THIS DRAWING IS CONFIDENTIAL AND THE                                                                                                              | 14111F4                      | CAMPUS DRIVE<br>POLIS. MN 55441 |
|                                          | 2.<br>3.<br>4.        | ♦ ←                                                    | PROPERTY OF TURCK INC. USE OF THIS DOCUMENT WITHOUT WRITTEN PERMISSION IS PROHIBITED.  1-800-544-7769 (763) 553-7300 (763) 553-0708 fax turck.com |                              |                                 |
|                                          | SEE SPECIFICATIONS    | ALL DIMENSIONS<br>DISPLAYED ON THIS<br>DRAWING ARE FOR | DRFT RDS DATE 08/19/0 APVD SCALE 1=2.0                                                                                                            | SH-BSM/2BKM 5                |                                 |
|                                          | FINISH                | REFERENCE ONLY  CONTACT TURCK                          | UNIT OF MEASUREMENT  MILLIMETERS                                                                                                                  | IDENTIFICATION NO. U2-14586  | REV                             |
| C UPDATE CLICHE PER ECO KMY 04/24/13 419 | 78 SEE SPECIFICATIONS | FOR MORE<br>INFORMATION                                |                                                                                                                                                   |                              |                                 |
| REV DESCRIPTION BY DATE ECO              | NO.                   |                                                        | DO NOT SCALE THIS DRAWING                                                                                                                         | FILE: U2-14586               | SHEET 1 OF 1                    |